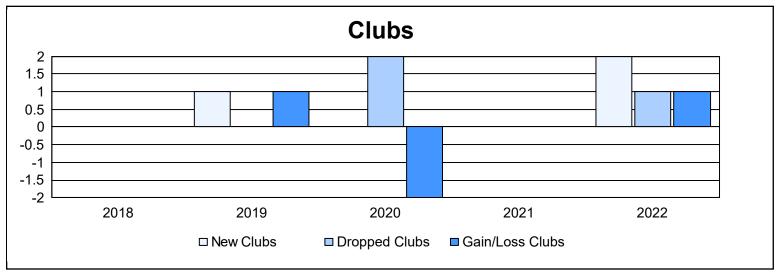

District 12 N As of June 2022 Cumulative

| Year      | New<br>Clubs | Dropped<br>Clubs | Gain/<br>Loss<br>Clubs | New<br>Members | Charter<br>Members | Reinstate<br>Members | Transfer<br>Members | Total<br>Member<br>Added | Total<br>Members<br>Dropped | Gain/<br>Loss<br>Members |
|-----------|--------------|------------------|------------------------|----------------|--------------------|----------------------|---------------------|--------------------------|-----------------------------|--------------------------|
| 2017-2018 | 0            | 0                | 0                      | 164            | 21                 | 6                    | 9                   | 200                      | 195                         | 5                        |
| 2018-2019 | 1            | 0                | 1                      | 112            | 25                 | 2                    | 5                   | 144                      | 132                         | 12                       |
| 2019-2020 | 0            | 2                | -2                     | 62             | 2                  | 3                    | 13                  | 80                       | 193                         | -113                     |
| 2020-2021 | 0            | 0                | 0                      | 83             | 0                  | 3                    | 7                   | 93                       | 120                         | -27                      |
| 2021-2022 | 2            | 1                | 1                      | 88             | 47                 | 5                    | 5                   | 145                      | 146                         | -1                       |
| Average   | 1            | 1                | 0                      | 102            | 19                 | 4                    | 8                   | 132                      | 157                         | -25                      |